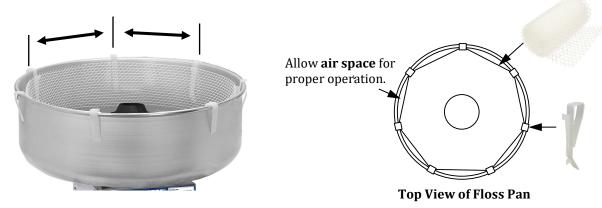

**Step 4:** Repeat for all clips keeping equal spacing around pan (number of clips varies by model). Allow air space between pan and screening for proper operation.