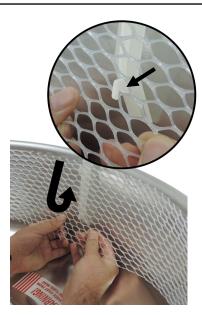

**Step 1:** Place Whirl Clips over rim of pan with hooks facing inside.

**Step 2:** Hang Stabilizer on top, up facing hook. Screening should be about flush with top of pan.

**Step 3:** Gently pull screening down and attach to bottom, down facing hook.