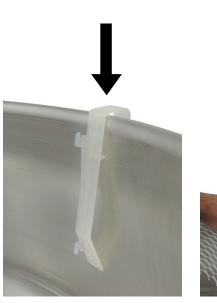

**Step 1:** Place Whirl Clips over rim of pan with hooks facing inside.

**Step 2:** Hang Stabilizer on top, up facing hook. Screening should be about flush with top of pan.

**Step 3:** Gently pull screening down and attach to bottom, down facing hook.