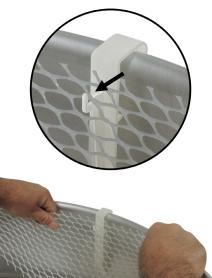

**Step 1:** Place Whirl Clips over rim of pan with hooks facing inside.

**Step 2:** Hang Stabilizer on top, up facing hook. Screening should be about flush with top of pan.

**Step 3:** Gently pull screening down and attach to bottom, down facing hook.